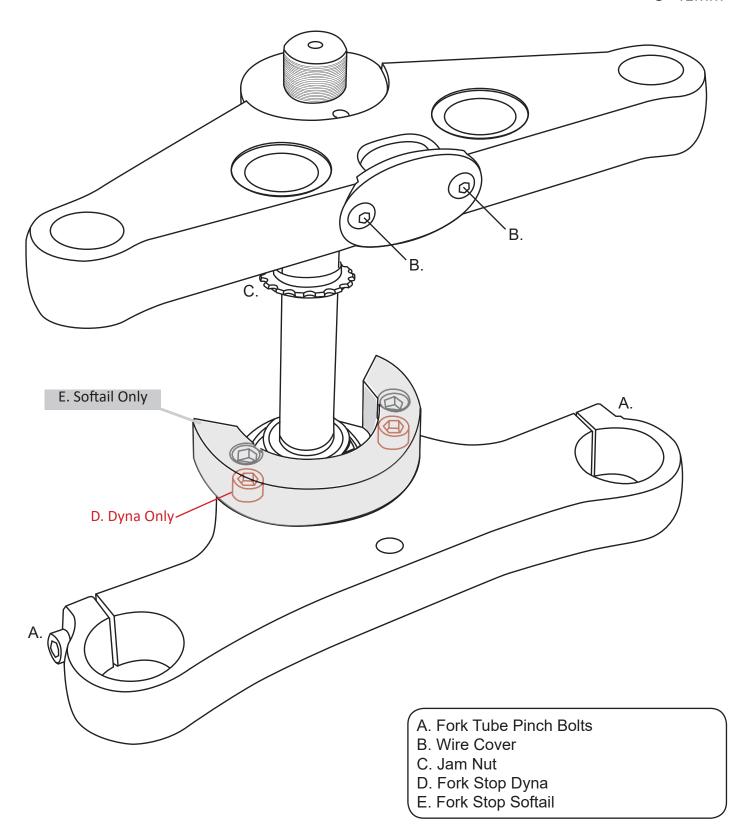

- 1. After the trike rear end is installed. Put the bike in gear and place a block of wood behind the rear wheels. Jack the front of the trike up enough to get the wheel off of the ground.
- 2. Remove the front caliper. Hang off to the side. Do not remove the brake line from the caliper.
- 3. Place a heavy blanket over the gas tank as the handle bars will be placed on the gas tank.
- 4. Remove the front wheel and front fender. Remove headlight hang off to the side. Remove handle-bars and place on the blanket. Do not disconnect brake lines, cables or wires.
- 5. Remove fork tubes. Remove the triple tree.
- 6. Remove the plastic from around the bearing on the new triple tree. Clean and repack the upper bearing with grease or replace if necessary.
- 7. Install lower triple tree in neck, install the jam nut (C.) on the triple tree stem. Tighten the jam nut. The neck bearings need to have more pre-load as a trike. Make sure that the triple tree will turn. If the triple tree will not turn loosen the jam nut (C.) a little.
- 8. Install top of new triple tree. Install top triple tree nut. Do not tighten yet.
- 9. Install fork tubes and fork tube bolts, tighten fork tube bolts.
- 10. Tighten the top triple tree nut.
- 11. Tighten fork tube pinch bolts (A.). Torque to 35 ft. lbs.
- 12. Install handle bars, headlight, fender, wheel and caliper.
- 13. Refer to service manual for torque specifications.